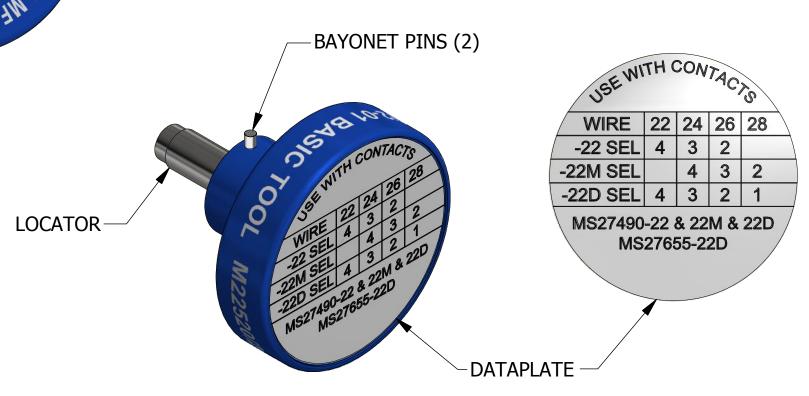

|                                                                                                                                                                                                                                                                                             | N/A        |                                                              | ITEM                                                                       | PART NO. |                          | QTY.  | DESCRIPTION / REMARKS                 |                                                      |
|---------------------------------------------------------------------------------------------------------------------------------------------------------------------------------------------------------------------------------------------------------------------------------------------|------------|--------------------------------------------------------------|----------------------------------------------------------------------------|----------|--------------------------|-------|---------------------------------------|------------------------------------------------------|
|                                                                                                                                                                                                                                                                                             |            |                                                              | DRN.<br>L<br>CHK'D.                                                        | MS       | DATE<br>5/4/1987<br>DATE | P     | \ \ \ \ \ \ \ \ \ \ \ \ \ \ \ \ \ \ \ | DANIELS MANUFACTUR<br>ORLANDO, FLORIDA<br>CAGE 11851 |
| RESTRICTED & CONFIDENTIAL                                                                                                                                                                                                                                                                   | HEAT TREAT |                                                              | NOTE:                                                                      |          |                          |       |                                       |                                                      |
| CONFIDENTIAL PROPERTY OF DANIELS MANUFACTURING CORP. NOT TO BE DISCLOSED TO OTHERS. REPRODUCTION OR USED FOR ANY OTHER PURPOSE EXCEPT AS AUTHORIZED IN WRITING BY DANIELS MANUFACTURING. MUST BE RETURNED TO DANIELS MANUFACTURING CORP. ON COMPLETION OF ORDER OR PURPOSES FOR WHICH LENT. |            | N/A                                                          | THIS DRAWING IS AN OUTLINE<br>DRAWING OF THE RESPECTIVE<br>DMC PART NUMBER |          |                          |       |                                       |                                                      |
| CREATED FROM AN INVENTOR MODEL. CHANGES MUST BE REFLECTED IN THE 3D PART                                                                                                                                                                                                                    | FINISH N/A | INDICATED. ACTUAL DMC PART NUMBER IS CAD PART NUMBER WITHOUT |                                                                            |          | SIZE                     | SCALE | CAD P/N<br>K40-ENV                    | SHEET OF 1                                           |
| DO NOT SCALE DRAWING                                                                                                                                                                                                                                                                        |            | N/A                                                          | THE "-ENV" SI                                                              |          | JFFIX                    | В     | 3:1                                   | - K40                                                |