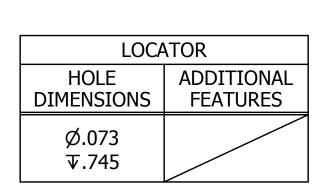

|                                                                                                                                                                                                                                                                                             | N/A        |                                                              | ITEM                                                                       | PART NO. |                          | QTY.  | DESCRIPTION / REMARKS                 |                                                      |
|---------------------------------------------------------------------------------------------------------------------------------------------------------------------------------------------------------------------------------------------------------------------------------------------|------------|--------------------------------------------------------------|----------------------------------------------------------------------------|----------|--------------------------|-------|---------------------------------------|------------------------------------------------------|
|                                                                                                                                                                                                                                                                                             |            |                                                              | DRN.<br>L<br>CHK'D.                                                        | MS       | DATE<br>5/4/1987<br>DATE | P     | \ \ \ \ \ \ \ \ \ \ \ \ \ \ \ \ \ \ \ | DANIELS MANUFACTUR<br>ORLANDO, FLORIDA<br>CAGE 11851 |
| RESTRICTED & CONFIDENTIAL                                                                                                                                                                                                                                                                   | HEAT TREAT |                                                              | NOTE:                                                                      |          |                          |       |                                       |                                                      |
| CONFIDENTIAL PROPERTY OF DANIELS MANUFACTURING CORP. NOT TO BE DISCLOSED TO OTHERS. REPRODUCTION OR USED FOR ANY OTHER PURPOSE EXCEPT AS AUTHORIZED IN WRITING BY DANIELS MANUFACTURING. MUST BE RETURNED TO DANIELS MANUFACTURING CORP. ON COMPLETION OF ORDER OR PURPOSES FOR WHICH LENT. |            | N/A                                                          | THIS DRAWING IS AN OUTLINE<br>DRAWING OF THE RESPECTIVE<br>DMC PART NUMBER |          |                          |       |                                       |                                                      |
| CREATED FROM AN INVENTOR MODEL. CHANGES MUST BE REFLECTED IN THE 3D PART                                                                                                                                                                                                                    | FINISH N/A | INDICATED. ACTUAL DMC PART NUMBER IS CAD PART NUMBER WITHOUT |                                                                            |          | SIZE                     | SCALE | CAD P/N<br>K40-ENV                    | SHEET OF 1                                           |
| DO NOT SCALE DRAWING                                                                                                                                                                                                                                                                        |            | N/A                                                          | THE "-ENV" SI                                                              |          | JFFIX                    | В     | 3:1                                   | - K40                                                |