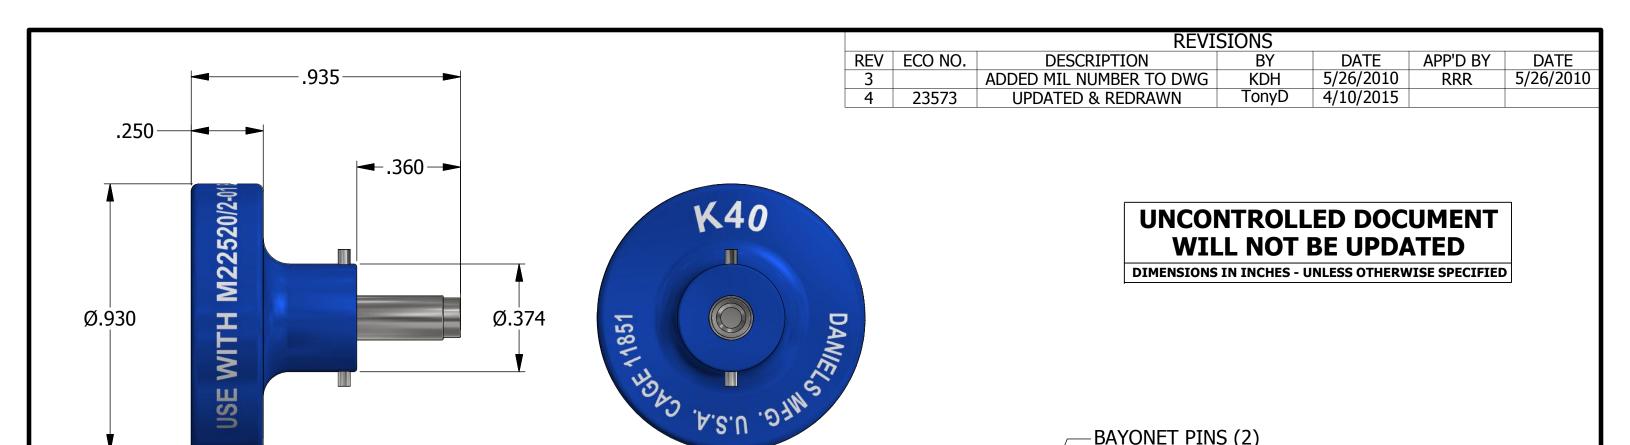

|                                                                                                                                                                                                                                                                                             | N/A        |                                                              | ITEM                                                                       | PART NO. |                          | QTY.  | DESCRIPTION / REMARKS                 |                                                      |
|---------------------------------------------------------------------------------------------------------------------------------------------------------------------------------------------------------------------------------------------------------------------------------------------|------------|--------------------------------------------------------------|----------------------------------------------------------------------------|----------|--------------------------|-------|---------------------------------------|------------------------------------------------------|
|                                                                                                                                                                                                                                                                                             |            |                                                              | DRN.<br>L<br>CHK'D.                                                        | MS       | DATE<br>5/4/1987<br>DATE | P     | \ \ \ \ \ \ \ \ \ \ \ \ \ \ \ \ \ \ \ | DANIELS MANUFACTUR<br>ORLANDO, FLORIDA<br>CAGE 11851 |
| RESTRICTED & CONFIDENTIAL                                                                                                                                                                                                                                                                   | HEAT TREAT |                                                              | NOTE:                                                                      |          |                          |       |                                       |                                                      |
| CONFIDENTIAL PROPERTY OF DANIELS MANUFACTURING CORP. NOT TO BE DISCLOSED TO OTHERS. REPRODUCTION OR USED FOR ANY OTHER PURPOSE EXCEPT AS AUTHORIZED IN WRITING BY DANIELS MANUFACTURING. MUST BE RETURNED TO DANIELS MANUFACTURING CORP. ON COMPLETION OF ORDER OR PURPOSES FOR WHICH LENT. |            | N/A                                                          | THIS DRAWING IS AN OUTLINE<br>DRAWING OF THE RESPECTIVE<br>DMC PART NUMBER |          |                          |       |                                       |                                                      |
| CREATED FROM AN INVENTOR MODEL. CHANGES MUST BE REFLECTED IN THE 3D PART                                                                                                                                                                                                                    | FINISH N/A | INDICATED. ACTUAL DMC PART NUMBER IS CAD PART NUMBER WITHOUT |                                                                            |          | SIZE                     | SCALE | CAD P/N<br>K40-ENV                    | SHEET OF 1                                           |
| DO NOT SCALE DRAWING                                                                                                                                                                                                                                                                        |            | N/A                                                          | THE "-ENV" SI                                                              |          | JFFIX                    | В     | 3:1                                   | - K40                                                |